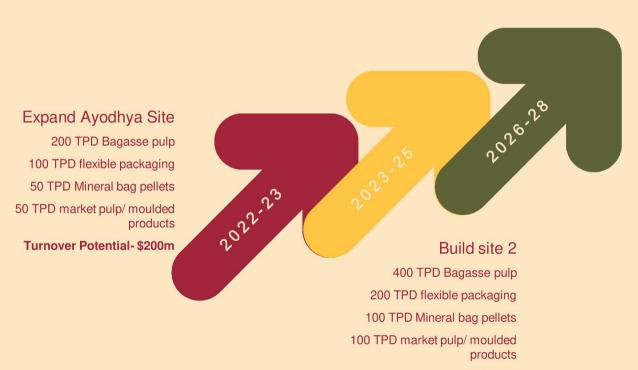

# Growth Plan for Scale and Impact

#### Build site 3

400 TPD Bagasse pulp
200 TPD flexible packaging
100 TPD Mineral bag pellets
100 TPD market pulp/ moulded
products

**Turnover Potential-\$400m** 

**Turnover Potential-\$400m** 

## 2022 **Key Actions**

New Site finalisation

and capital raise plan

Finalise flexi-pack structure and mineral pellet material Moulded Products

3 strategic production partnerships activation

Ayodhya Plant 100 TPD Flexi Base 50 TPD Market Pulp 50 TPD Mineral Pellets